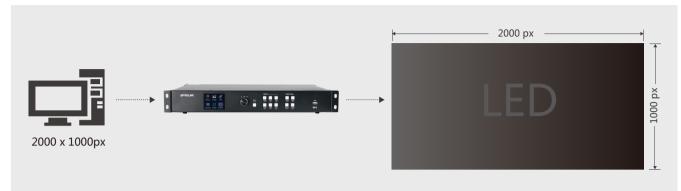

#### Application 1: Customized Input & Output Resolution for Pixel by Pixel Display

VA1 Support customized output resolution. Compatible with any LED screen size within 2K. Use EDID Management to configure input resolution. Realize Pixel by Pixel Display without any stretch or compression.