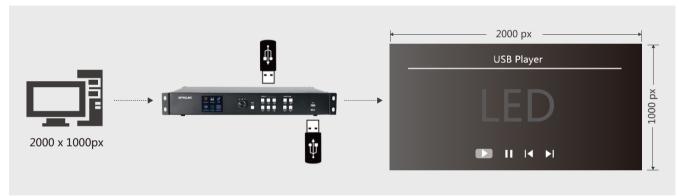

#### Application 2: Play Video & Image Content Via USB with 6 Transition Feature

VA1 has hot-swap USB port on both front and back panel. Support up to 6 transition effects among video and image media files.

#### Plug & play USB Media Player

VA1 has USB port on both front and back panel. Support both image and video media files.

| rm,rmvb,mp4, mov,mkv,wmv,avi,3gp |
|----------------------------------|
|                                  |
| .jpg .jpeg .png .bmp             |