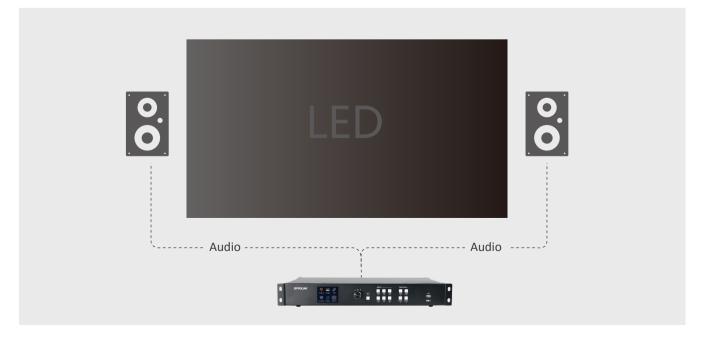

#### Application 3: Audio & Video Sync Switching

De-embedded audio from HDMI DVI and USB player. Support audio & video sync switching with 3.5mm audio jack.

#### **AV Sync Switching**

Support HDMI DVI USB audio & video switching with 3.5mm audio jack output.

| Inputs          | Standard                                    | 1 × DVI / 1 x HDMI / 2 x USB                                                                                                                                                      |  |  |
|-----------------|---------------------------------------------|-----------------------------------------------------------------------------------------------------------------------------------------------------------------------------------|--|--|
|                 | Optional                                    | 1 × VGA / 1x CVBS<br>1 × SDI + LOOP                                                                                                                                               |  |  |
| Outputs         | Standard 2 × DVI                            |                                                                                                                                                                                   |  |  |
|                 |                                             | 1 x 3.5mm audio jack                                                                                                                                                              |  |  |
| Operation       | Front panel+RS232/USB Open Protocol Control |                                                                                                                                                                                   |  |  |
| Input<br>format | DVI                                         | VESA: 800x600   1024x768   1280x1024   1600x1200   1920x1080   1920x1200   2048x1152                                                                                              |  |  |
|                 | HDMI                                        | SMPTE: 480i   576i   720p   1080i   1080p  <br>VESA: 800x600   1024x768   1280x720   1280x800   1280x960   1280x1024   1400x1050   1600x1200   1920x1080<br>1920x1200   2048x1152 |  |  |
|                 | VGA                                         | 800x600   1024x768   1280x1024   1600x1200   1920x1080   1920x1200                                                                                                                |  |  |
|                 | CVBS                                        | SMPTE: 480i   576i                                                                                                                                                                |  |  |
|                 | USB                                         | Video: 720P rm   rmvb   mp4   mov   mkv   wmv   avi   3gp<br>Picture: jpg   jpeg   png   bmp                                                                                      |  |  |
| Output          | SMPTE                                       | 720p   1080p                                                                                                                                                                      |  |  |
| format          | VESA                                        | 1024x768   1280x720  1280x1024   1400x1050   1600x1200   1920x1080  1920x1200   2048x1152  2560x816<br>1024x1280   1152x1152  1280x1280  1536x1536                                |  |  |
| Input           | AC 100~264V ( Typical110/220 )              |                                                                                                                                                                                   |  |  |
| Power           | 50/60Hz                                     |                                                                                                                                                                                   |  |  |
| Max Power       | 20W                                         |                                                                                                                                                                                   |  |  |
| TEMP            | -25°C~55°C ( Typical 25°C )                 |                                                                                                                                                                                   |  |  |
| HUM             | 20%~90%                                     |                                                                                                                                                                                   |  |  |
| Weight          | 3.0kg ( Device )<br>4.0kg ( Packed )        |                                                                                                                                                                                   |  |  |
| Dimensions      | 480mm x 265mm x 44mm ( Device )             |                                                                                                                                                                                   |  |  |
|                 | 540mm x 365mm x 135mm ( Packed )            |                                                                                                                                                                                   |  |  |
| _               | _                                           |                                                                                                                                                                                   |  |  |