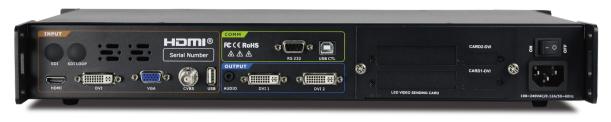

# MODEL VA1

Seamless switching between any source Free customized among 2.5 million Plug & Play USB Media Player EDID Management Open Protocol Control Two Sending Card Slot Built-in Signal Hot Backup Audio & Video Sync Switching

#### **Seamless switching**

Seamless switching between any input channel

#### **AV Sync Switching**

Support HDMI DVI USB audio & video switching with 3.5mm audio jack output.

| Inputs          | Standard                                    | 1 × DVI / 1 x HDMI / 2 x USB                                                                                                                                                      |  |  |
|-----------------|---------------------------------------------|-----------------------------------------------------------------------------------------------------------------------------------------------------------------------------------|--|--|
|                 | Optional                                    | 1 × VGA / 1x CVBS<br>1 × SDI + LOOP                                                                                                                                               |  |  |
| Outputs         | Standard 2 × DVI                            |                                                                                                                                                                                   |  |  |
|                 |                                             | 1 x 3.5mm audio jack                                                                                                                                                              |  |  |
| Operation       | Front panel+RS232/USB Open Protocol Control |                                                                                                                                                                                   |  |  |
| Input<br>format | DVI                                         | VESA: 800x600   1024x768   1280x1024   1600x1200   1920x1080   1920x1200   2048x1152                                                                                              |  |  |
|                 | HDMI                                        | SMPTE: 480i   576i   720p   1080i   1080p  <br>VESA: 800x600   1024x768   1280x720   1280x800   1280x960   1280x1024   1400x1050   1600x1200   1920x1080<br>1920x1200   2048x1152 |  |  |
|                 | VGA                                         | 800x600   1024x768   1280x1024   1600x1200   1920x1080   1920x1200                                                                                                                |  |  |
|                 | CVBS                                        | SMPTE: 480i   576i                                                                                                                                                                |  |  |
|                 | USB                                         | Video: 720P rm   rmvb   mp4   mov   mkv   wmv   avi   3gp<br>Picture: jpg   jpeg   png   bmp                                                                                      |  |  |
| Output          | SMPTE                                       | 720p   1080p                                                                                                                                                                      |  |  |
| format          | VESA                                        | 1024x768   1280x720  1280x1024   1400x1050   1600x1200   1920x1080  1920x1200   2048x1152  2560x816<br>1024x1280   1152x1152  1280x1280  1536x1536                                |  |  |
| Input           | AC 100~264V ( Typical110/220 )              |                                                                                                                                                                                   |  |  |
| Power           | 50/60Hz                                     |                                                                                                                                                                                   |  |  |
| Max Power       | 20W                                         |                                                                                                                                                                                   |  |  |
| TEMP            | -25°C~55°C ( Typical 25°C )                 |                                                                                                                                                                                   |  |  |
| HUM             | 20%~90%                                     |                                                                                                                                                                                   |  |  |
| Weight          | 3.0kg ( Device )<br>4.0kg ( Packed )        |                                                                                                                                                                                   |  |  |
| Dimensions      | 480mm x 265mm x 44mm ( Device )             |                                                                                                                                                                                   |  |  |
|                 | 540mm x 365mm x 135mm ( Packed )            |                                                                                                                                                                                   |  |  |
| _               | _                                           |                                                                                                                                                                                   |  |  |