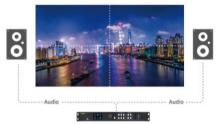

#### Application 3: Audio & Video Sync Switching

De-embedded audio from HDMI DVI and USB player. Support audio & video sync switching with 3.5mm audio jack.

#### **AV Sync Switching**

Support HDMI DVI USB audio & video switching with 3.5mm audio jack output.

| Inputs          | Standard                                    | 1 × DVI / 1 x HDMI / 2 x USB                                                                                                                                                      |  |  |
|-----------------|---------------------------------------------|-----------------------------------------------------------------------------------------------------------------------------------------------------------------------------------|--|--|
|                 | Optional                                    | 1 × VGA / 1x CVBS<br>1 × SDI + LOOP                                                                                                                                               |  |  |
| Outputs         | Standard 2 × DVI                            |                                                                                                                                                                                   |  |  |
|                 |                                             | 1 x 3.5mm audio jack                                                                                                                                                              |  |  |
| Operation       | Front panel+RS232/USB Open Protocol Control |                                                                                                                                                                                   |  |  |
| Input<br>format | DVI                                         | VESA: 800x600   1024x768   1280x1024   1600x1200   1920x1080   1920x1200   2048x1152                                                                                              |  |  |
|                 | HDMI                                        | SMPTE: 480i   576i   720p   1080i   1080p  <br>VESA: 800x600   1024x768   1280x720   1280x800   1280x960   1280x1024   1400x1050   1600x1200   1920x1080<br>1920x1200   2048x1152 |  |  |
|                 | VGA                                         | 800x600   1024x768   1280x1024   1600x1200   1920x1080   1920x1200                                                                                                                |  |  |
|                 | CVBS                                        | SMPTE: 480i   576i                                                                                                                                                                |  |  |
|                 | USB                                         | Video: 720P rm   rmvb   mp4   mov   mkv   wmv   avi   3gp<br>Picture: jpg   jpeg   png   bmp                                                                                      |  |  |
| Output          | SMPTE                                       | 720p   1080p                                                                                                                                                                      |  |  |
| format          | VESA                                        | 1024x768   1280x720  1280x1024   1400x1050   1600x1200   1920x1080  1920x1200   2048x1152  2560x816<br>1024x1280   1152x1152  1280x1280  1536x1536                                |  |  |
| Input           | AC 100~264V ( Typical110/220 )              |                                                                                                                                                                                   |  |  |
| Power           | 50/60Hz                                     |                                                                                                                                                                                   |  |  |
| Max Power       | 20W                                         |                                                                                                                                                                                   |  |  |
| TEMP            | -25°C~55°C ( Typical 25°C )                 |                                                                                                                                                                                   |  |  |
| HUM             | 20%~90%                                     |                                                                                                                                                                                   |  |  |
| Weight          | 3.0kg ( Device )<br>4.0kg ( Packed )        |                                                                                                                                                                                   |  |  |
| Dimensions      | 480mm x 265mm x 44mm ( Device )             |                                                                                                                                                                                   |  |  |
|                 | 540mm x 365mm x 135mm ( Packed )            |                                                                                                                                                                                   |  |  |
| _               | _                                           |                                                                                                                                                                                   |  |  |