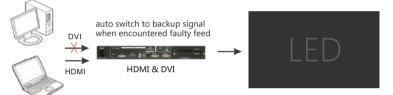

#### Signal Hot Backup

Support DVI-HDMI hot backup. VA1 support auto switch when encountered input signal issue.